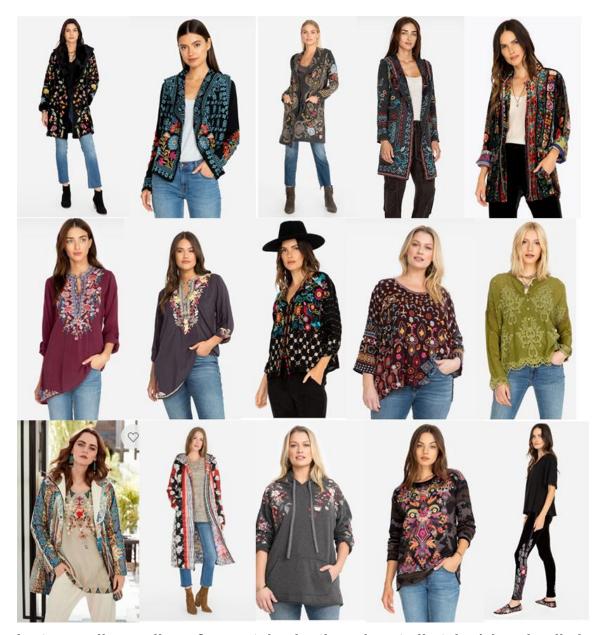

## xoxo Devi

Just a small sampling of new styles in, though not all styles/sizes in all shops.

cashmere in purple, rust, wine, blush, gray and black

20%

Password: LoveTribe

off any 1 item

30% off all velvets 30% off all sweaters 30% off all coats Good for a week!